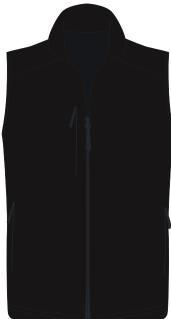

SOFT SHELL GILET RB Product and Artwork Proof Your Ref: Quantity: Product Code: JF0001 Our Ref: Product Colour:Black Version: 1 **PRINTING CONCERNS: PRINT MAY DISCOLOUR** PRODUCT INFO: DUE TO THE NATURE OF THE PRODUCT THE PRINT POSITION MAY VARY BY 2 - 3 MM We stock this item in the following colours **Madeira Thread Colours** Colour 1 ARTWORK SCALE 20% Colour 1 Colour 1